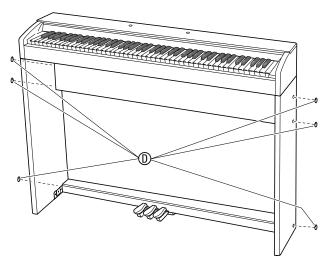

#### Assembling the Stand.....

| UnpackingE             | -59 |
|------------------------|-----|
| Assembling the Stand E | -59 |

| General Guide                                          |            |
|--------------------------------------------------------|------------|
| Saving Settings and Using Panel Lock                   | E-4        |
| Returning the Digital Piano to Its                     | <b>F</b> 4 |
| Factory Default Settings                               | E-4        |
| Power Outlet                                           | E-5        |
| Using an AC Adaptor                                    | E-5        |
| Turning Power On or Off                                | E-5        |
| Connections                                            | F-6        |
| Connecting Headphones                                  |            |
| Connecting Audio Equipment or an Amplifier             |            |
| Bundled and Optional Accessories                       |            |
| Using Built-in Tones                                   | F_8        |
| Selecting a Tone                                       |            |
| Layering Two Tones                                     |            |
| Splitting the Keyboard between Two Tones               |            |
| Using Octave Shift                                     |            |
| Adjusting the Brilliance of a Tone                     |            |
| Adding Reverb to the Tone                              |            |
| Adding the Chorus Effect to the Tone                   | E-12       |
| Using the Metronome                                    |            |
| Using the Pitch Bend Wheel                             |            |
| Using the Digital Piano's Pedals                       |            |
| Playing a Duet                                         | E-14       |
| Using Auto Accompaniment                               | E-16       |
| Playing an Auto Accompaniment                          | E-16       |
| Using One-Touch Presets                                | E-19       |
| Using Auto Harmonize                                   |            |
| Creating Your Own Original Rhythms                     | E-20       |
| Playing Back Built-in Songs                            | E-23       |
| Playing Tone Demo Songs                                |            |
| Playing Back a Specific Music Library Song             |            |
| Listening to Songs Loaded                              |            |
| from an External Source                                | E-25       |
| Playing Back Audio Data Stored<br>on a USB Flash Drive | F 07       |
|                                                        |            |
| Music Presets                                          | E-28       |

|                            | E-59 |
|----------------------------|------|
| To connect the cable       | E-62 |
| To install the music stand | E-62 |

| Other Settings                                                                                                                                                                                   |                                                                      |
|--------------------------------------------------------------------------------------------------------------------------------------------------------------------------------------------------|----------------------------------------------------------------------|
|                                                                                                                                                                                                  |                                                                      |
| USB Flash Drive                                                                                                                                                                                  | E-49<br>E-50<br>E-50<br>E-51<br>E-51<br>E-52<br>E-52<br>E-52<br>E-53 |
| Connecting to a Computer<br>Minimum Computer System Requirements<br>Connecting the Digital Piano to Your Computer<br>Using MIDI<br>Transferring Data between the Digital Piano<br>and a Computer | E-55<br>E-55<br>E-56                                                 |
| Reference<br>Troubleshooting<br>Product Specifications<br>Operating Precautions                                                                                                                  | E-63<br>E-65                                                         |
| Appendix<br>Tone List<br>Drum Assignment List<br>Rhythm List<br>Song List<br>Music Preset List<br>Fingering Guide<br>Chord Example List                                                          | A-1<br>A-4<br>A-5<br>A-7<br>A-8<br>A-10                              |